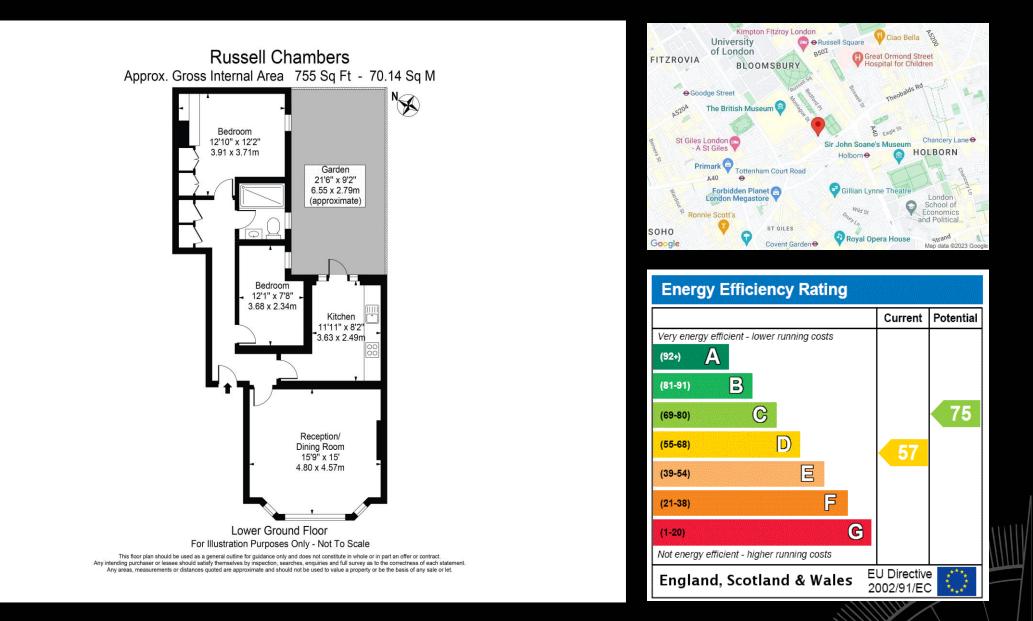

Comprising of a large and bright reception room, a separate kitchen that leads onto a courtyard, the principal bedroom with generous wardrobe space, a good sized second bedroom and a family bathroom.

Russell Chambers is a delightful block nestled on a quiet residential street. The building is full of history, not only because the British Museum is at the end of the road, but the block itself has a highly sought after heritage blue plaque on its facade. Both Holborn & Bloomsbury are literally on your doorstep with Tottenham Court Road and Oxford Street just a short walk down the road, with its array of world class amenities, exceptional shops, cafes and restaurants literally around the corner. You are spoilt for choice with transport, having both Holborn & Tottenham Court Road less than a 5 minute walk from your front door. Both stations provide an easy commute across the capital, including the recently opened Elizabeth Line.