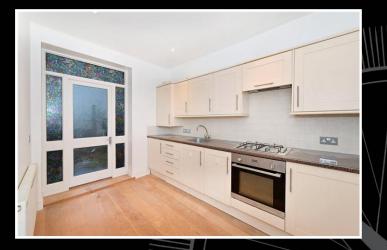

Comprising of a large and bright reception room, a separate kitchen that leads onto a courtyard, the principal bedroom with generous wardrobe space, a good sized second bedroom and a family bathroom.

Russell Chambers is a delightful block nestled on a quiet residential street. The building is full of history, not only because the British Museum is at the end of the road, but the block itself has a highly sought after heritage blue plaque on its facade. Both Holborn & Bloomsbury are literally on your doorstep with Tottenham Court Road and Oxford Street just a short walk down the road, with its array of world class amenities, exceptional shops, cafes and restaurants literally around the corner. You are spoilt for choice with transport, having both Holborn & Tottenham Court Road less than a 5 minute walk from your front door. Both stations provide an easy commute across the capital, including the recently opened Elizabeth Line.